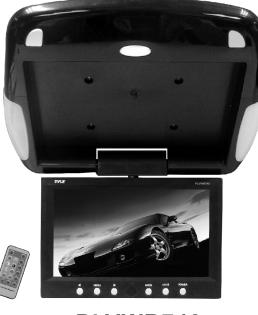

volume is offor in "mute" cond-<br>ition. Press VOL+                                                                      |
| Remote Control<br>not working | Check Remote Control Battery and<br>make sure it is installed correctly.<br>Battery may not have power or<br>signal is blocked. |

#### Notice to Customers

- Press hard object from scratching LCD surface.
- HIGH VOLTAGE INSIDE! Do NOT dismantle the unit for you own safety.
- LCD may have a few color dots, which is common for the matrix display technology, and doesn't indicates defects or fault.

## WARNING: FOR YOUR SAFETY, PLEASE DON'T OPERATE OR WATCH DISPLAY WHILE DRIVING.

Components or manufacturing process may be subject to change within the specification for improving purpose.

(B 060322 V2.0)

# MANUAL



www.pyleaudio.com



PLVWR740

# I. Installation Guide

1> This unit should be installed by a qualified service Technician.

2>This product is designed to operate with a 12V DC, negative ground battery system.

3>Disconnect the ground wire from the battery terminal prior to connecting the unit to the electrical system.

4>Please use accessories that come with this unit in order to avoid fire or electrical damage to it.



- ① Open button
- 2 Left light control button
- 3 Right light control button
- (4) Left light
- 6 Analog decrease
- (8) Analog increase
- Mode button
- Dower ON/OFF button

- (5) Right light
- 7 Menu
- 9 Remote window
- 1 V1/V2

# II. Performance Parameter

Panel size: 7" Display mode: 16:9 System: NTSC/PAL Power supply: DC 12V Power consumption: 12W Resolution: 480×RGB×234 Operation temper